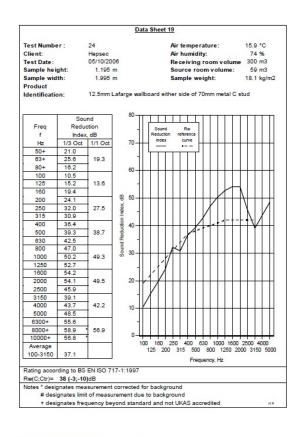

BRE 269826 - BRE Report P102396-1011C

Refer to Speedline Specification Clause

178 mm. (At Base Track, Excluding Finishes)
Heavy - Annexes A-F

38 RwdB, Date Tested or Assessed Against - 70-S-51

SPEEDLINE Drywall Systems, Adsetts House, 16 Europa View, Sheffield Business Park, Sheffield, S9 1XH. Tel: 0114 231 8030.